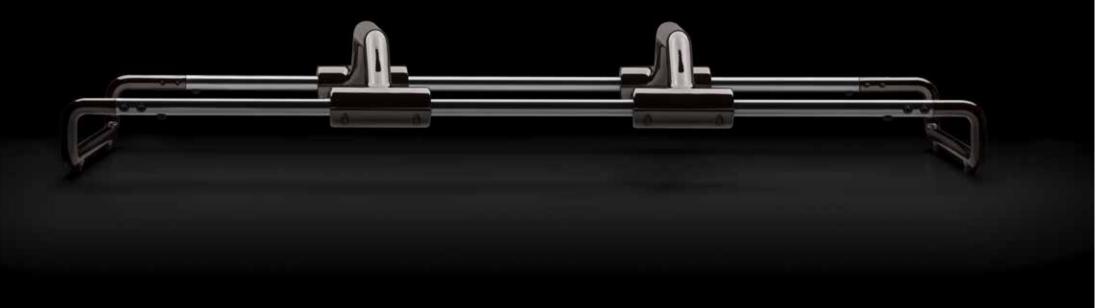

#### / AB BAR

This is a professional and innovative version of an old-school ab wheel. The handlebar, incorporated into a specially designed parallel steel track, allows for a smooth, guided movement.

/ AB BAR

#### / DOUBLE AB BAR

The creative and unique equipment merges sliding push-up handles with a classic ab bar. Increase resistance to traditional ab exercises or use the double bars for a challenging series of push-ups. The beautiful design stokes curiosity-inspiring any number of inventive exercises.