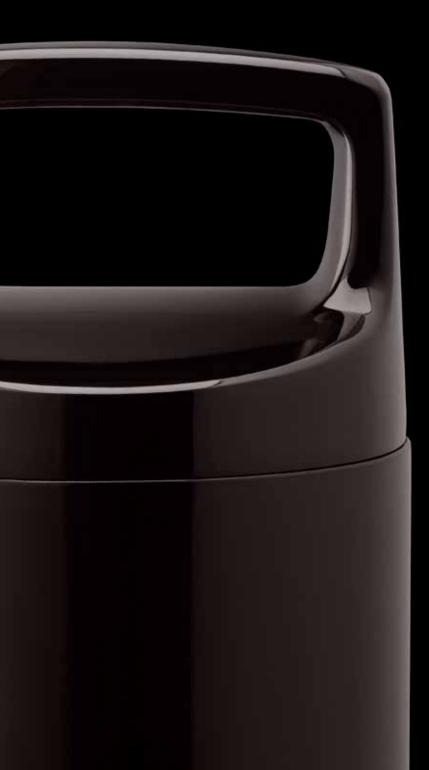

#### / LUXURY HANDLES

Show your true colors with these personal luxury handles, durable and smooth with leather wraps clip-on with ease to resistance bands. The kit comes with two handles and five bands of varying resistance: 10 lbs, 20 lbs, 30 lbs, 40 lbs, and 50 lbs. Increase strength, endurance, flexibility, balance, and mobility with resistance training.