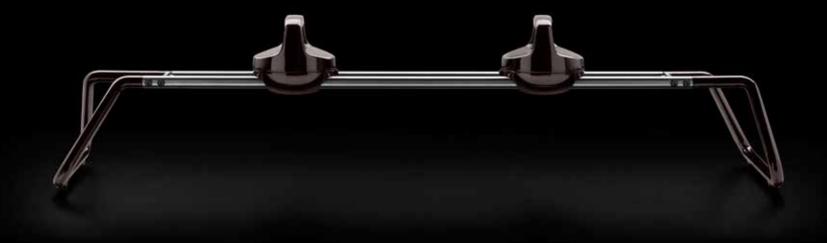

#### / AB BAR

This is a professional and innovative version of an old-school ab wheel. The handlebar, incorporated into a specially designed parallel steel track, allows for a smooth, guided movement.

/ AB BAR

#### / DOUBLE AB BAR

The creative and unique equipment merges sliding push-up handles with a classic ab bar. Increase resistance to traditional ab exercises or use the double bars for a challenging series of push-ups. The beautiful design stokes curiosity-inspiring any number of inventive exercises.