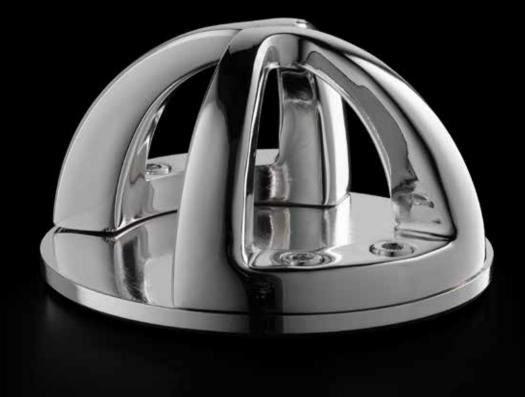

#### / GROUND HOOKS

Thanks to a wide range of tubes featuring various resistance levels and the Easy-Connect Hook System, it is possible to do hundreds of strength training, resistance and coordination exercises.

/ GROUND HOOKS

THE COLLECTION

100