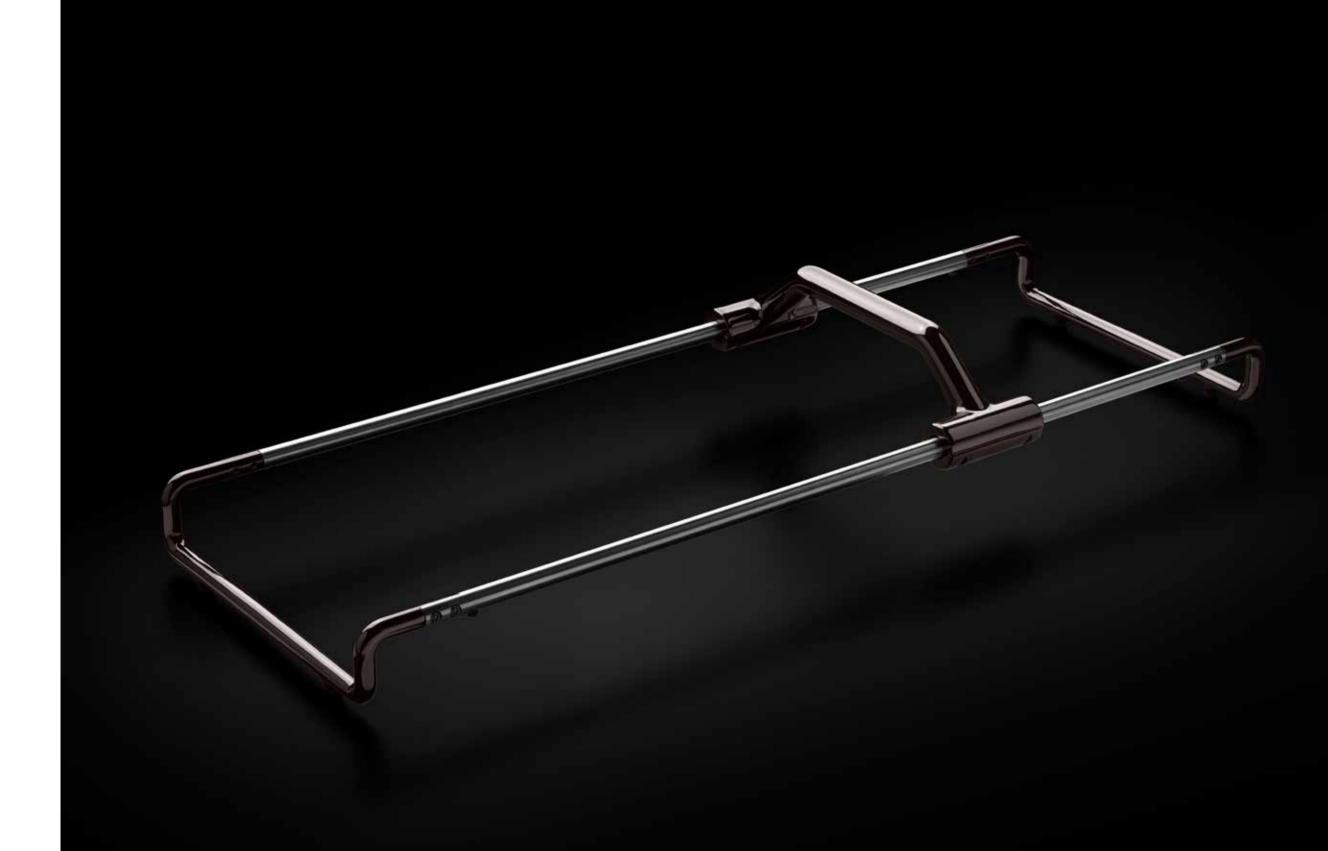

#### / AB BAR

This is a professional and innovative version of an old-school ab wheel. The handlebar, incorporated into a specially designed parallel steel track, allows for a smooth, guided movement.

/ AB BAR