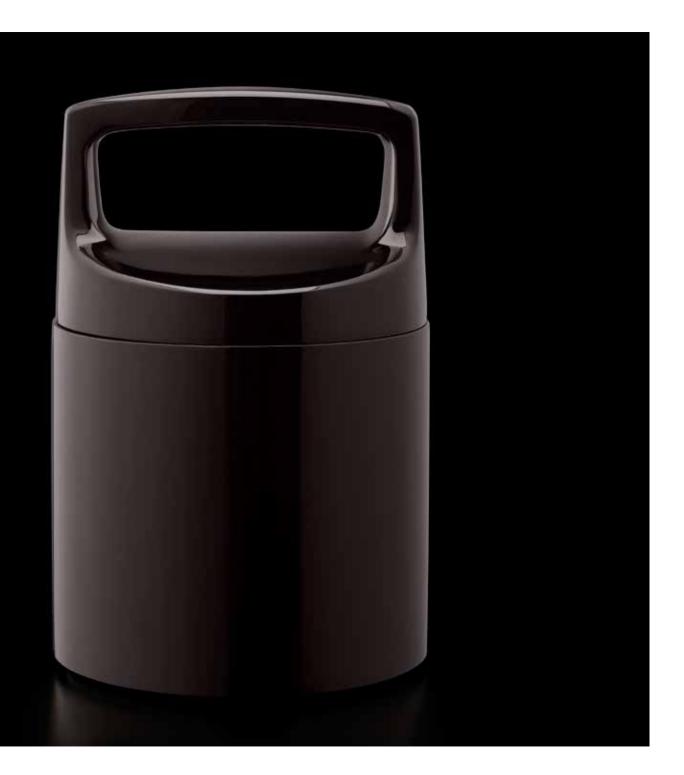

#### / LUXURY HANDLES

Show your true colors with these personal luxury handles, durable and smooth with leather wraps clip-on with ease to resistance bands. The kit comes with two handles and five bands of varying resistance: 10 lbs, 20 lbs, 30 lbs, 40 lbs, and 50 lbs. Increase strength, endurance, flexibility, balance, and mobility with resistance training.