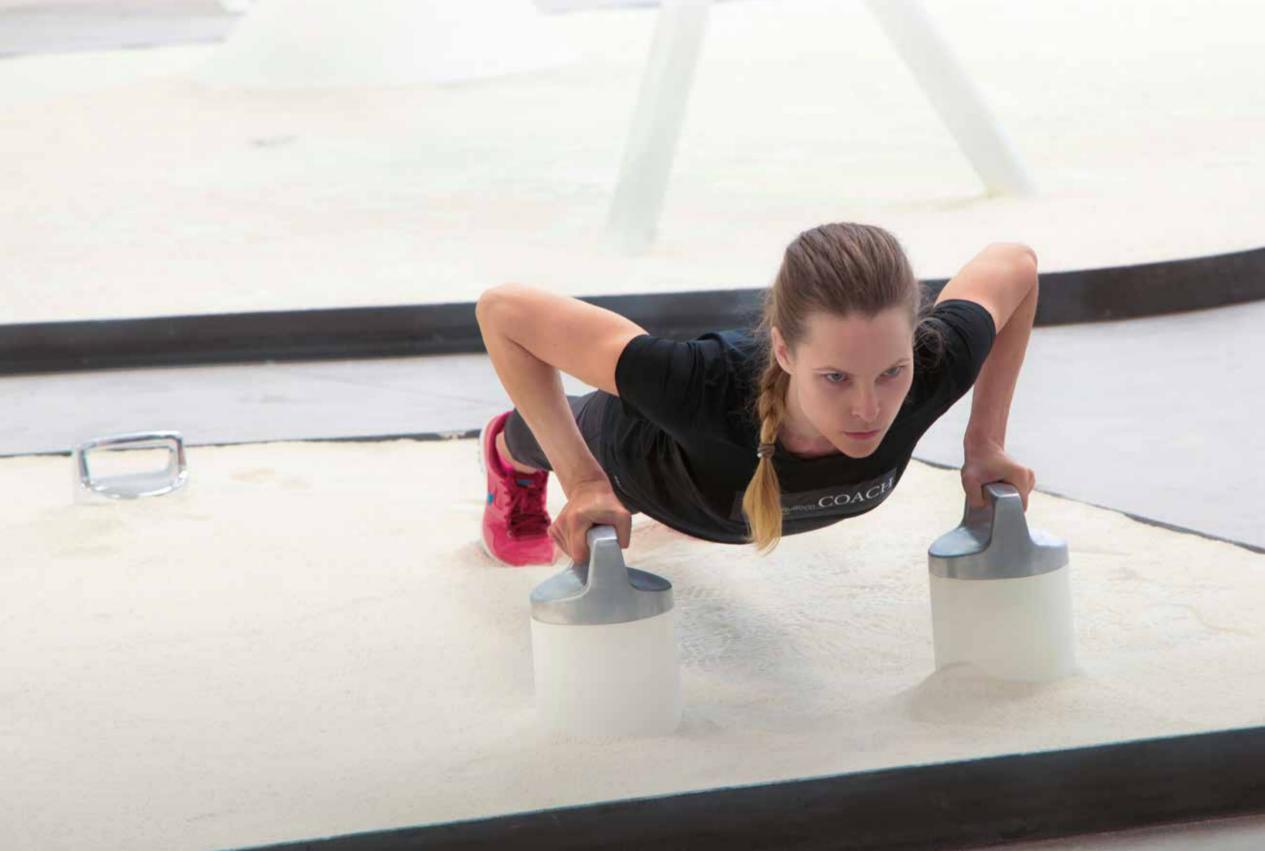

#### / SLIDING PUSH-UPS

Sliding Push-Ups bring the workout to another level with smooth gliding and rotating handles. Increase strength, stability and endurance with increasingly difficult and complex push-up variations, activating the entire core and enabling the muscles to be trained in different ways.

/ SLIDING PUSH-UPS