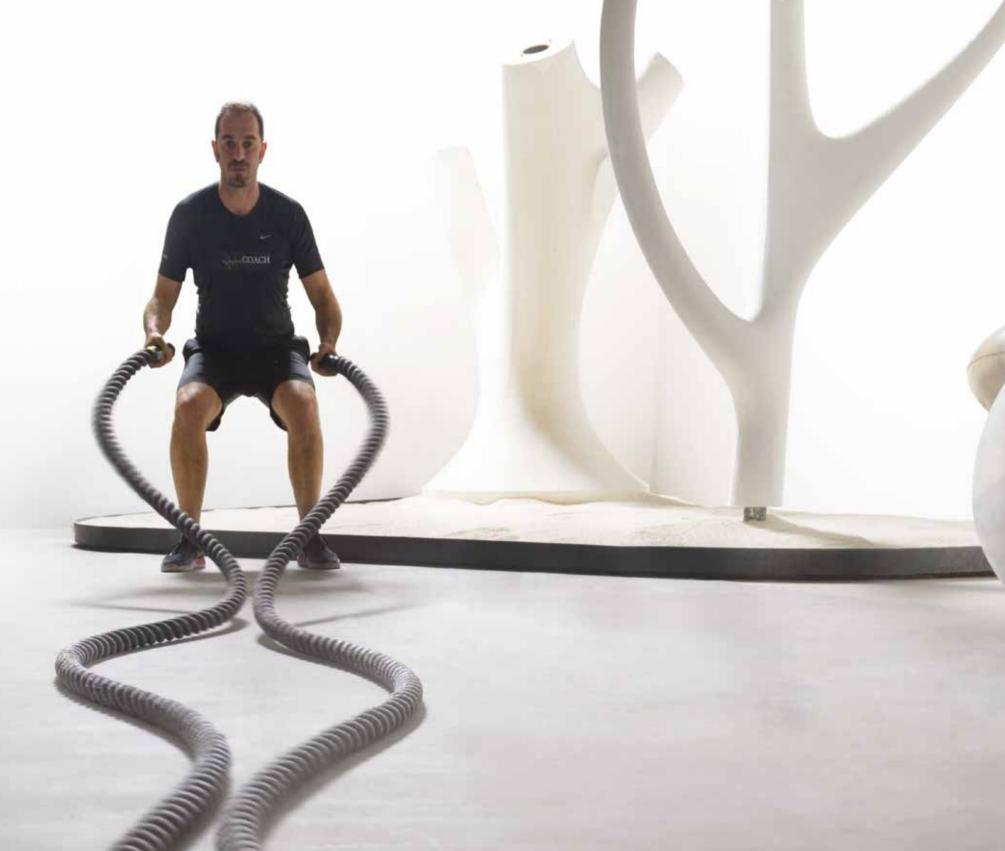

#### / BATTLE ROPE LOOP

A favorite training tool for elite athletes, Special Forces and professional sports teams. Battle Rope is one of the most effective tools to burn fat.