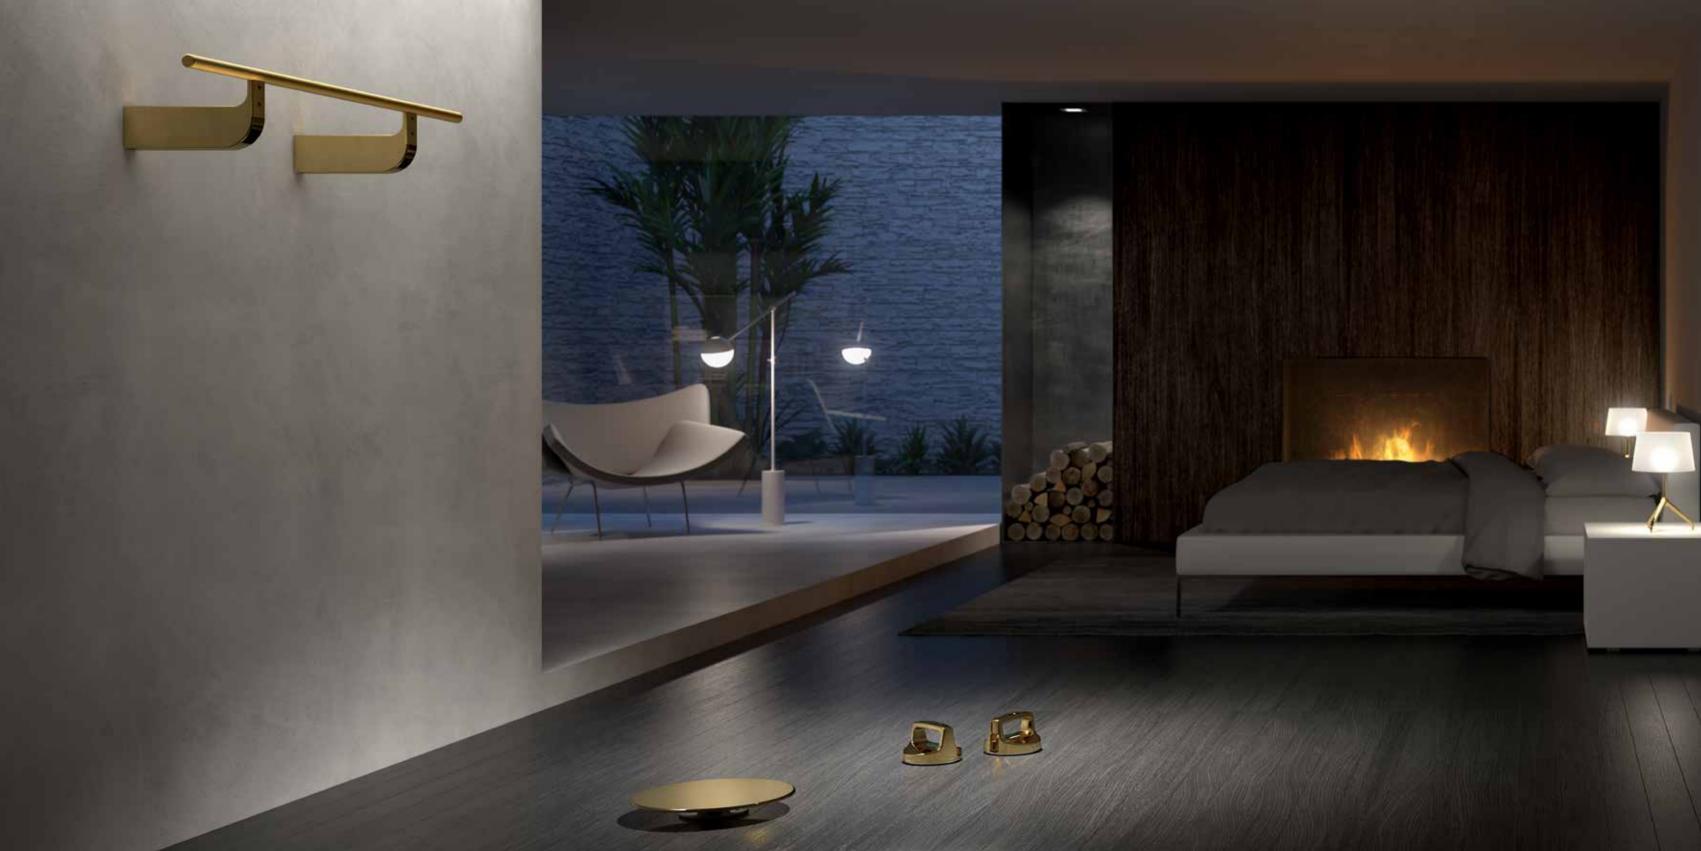

#### / PERSONAL GYM WALL

A complete personal gym in a sleek compact design. The reflective finish on the wall creates a mirror effect allowing one to improve their form for optimal results. Consisting of the Pull-Up Bar, Dip Bars, two Overhead Hooks for TRX, two Elevated Hooks and two Ground Hooks for resistance bands. Includes resistance bands kit with luxury clip-on handles and five bands of varying resistance: 10 lbs, 20 lbs, 30 lbs, 40 lbs and 50 lbs.

The beautiful design and durable tools enable hundreds of exercises for an always inspired workout.

(2)