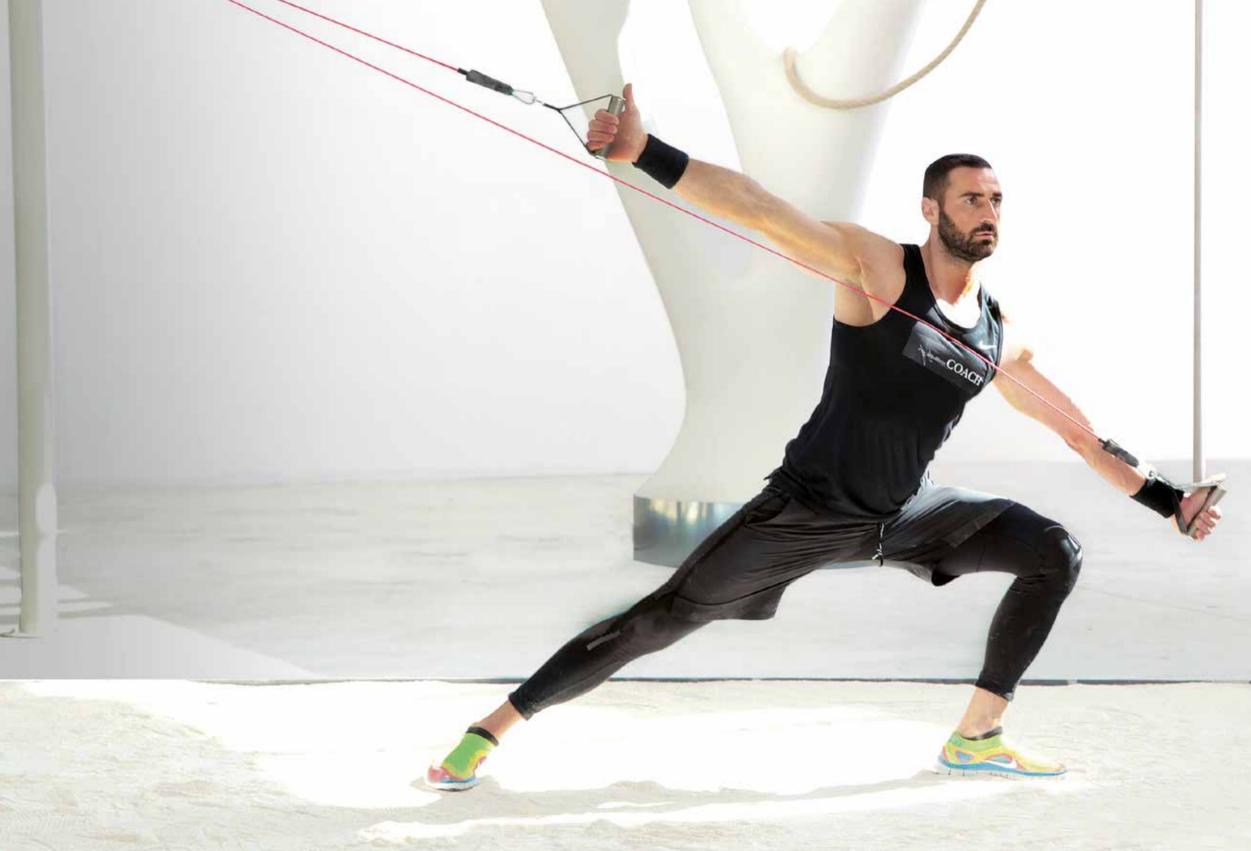

#### / LUXURY HANDLES

Show your true colors with these personal luxury handles, durable and smooth with leather wraps clip-on with ease to resistance bands. The kit comes with two handles and five bands of varying resistance: 10 lbs, 20 lbs, 30 lbs, 40 lbs, and 50 lbs. Increase strength, endurance, flexibility, balance, and mobility with resistance training.