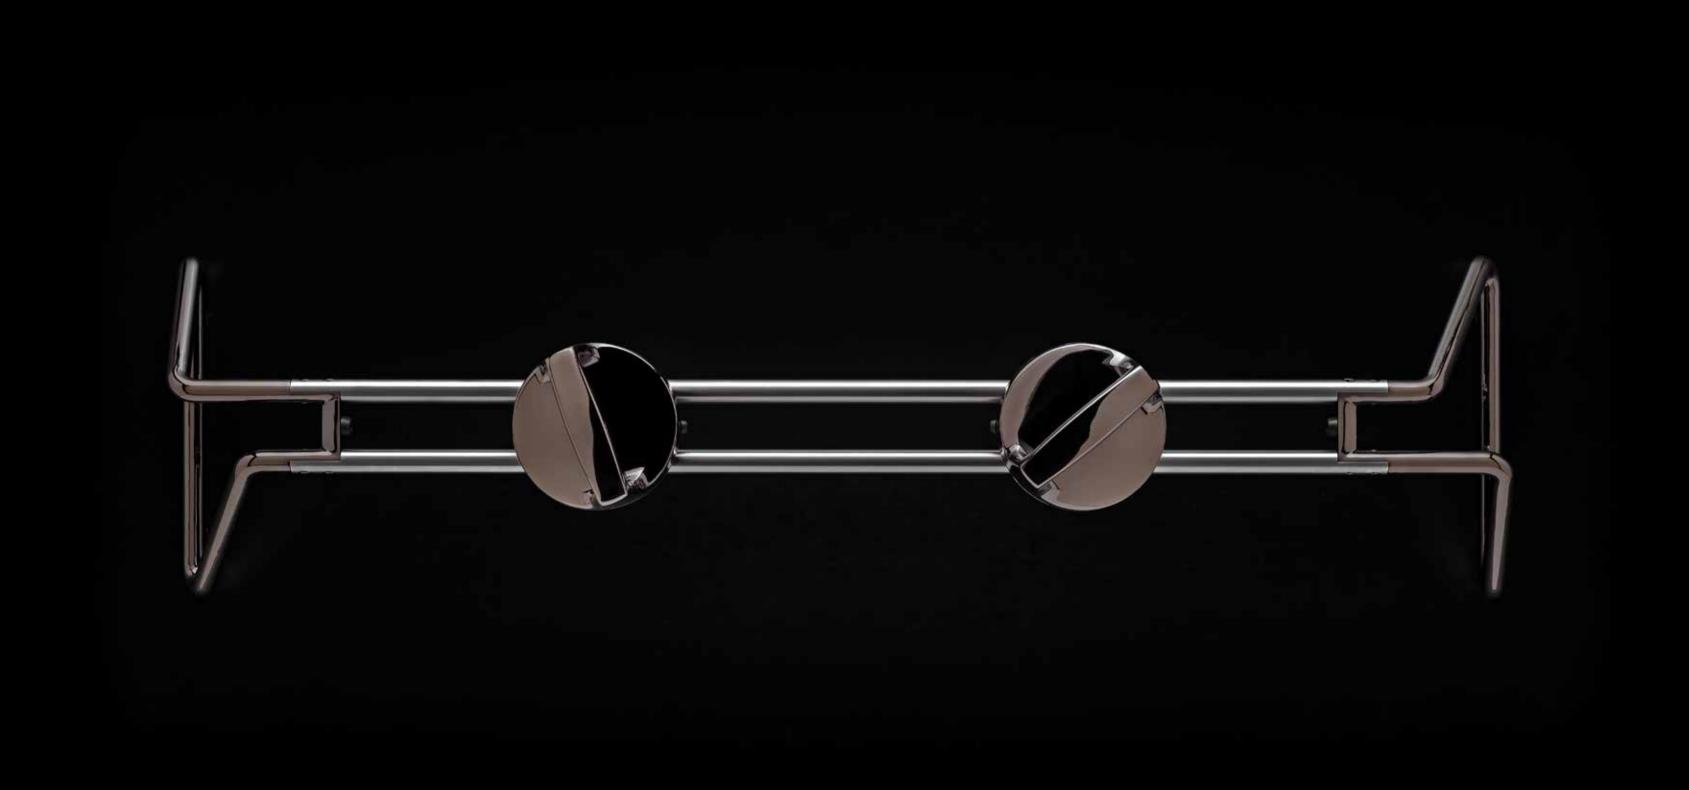

#### / AB BAR

This is a professional and innovative version of an old-school ab wheel. The handlebar, incorporated into a specially designed parallel steel track, allows for a smooth, guided movement.

/ AB BAR

#### / DOUBLE AB BAR

The creative and unique equipment merges sliding push-up handles with a classic ab bar. Increase resistance to traditional ab exercises or use the double bars for a challenging series of push-ups. The beautiful design stokes curiosity-inspiring any number of inventive exercises.