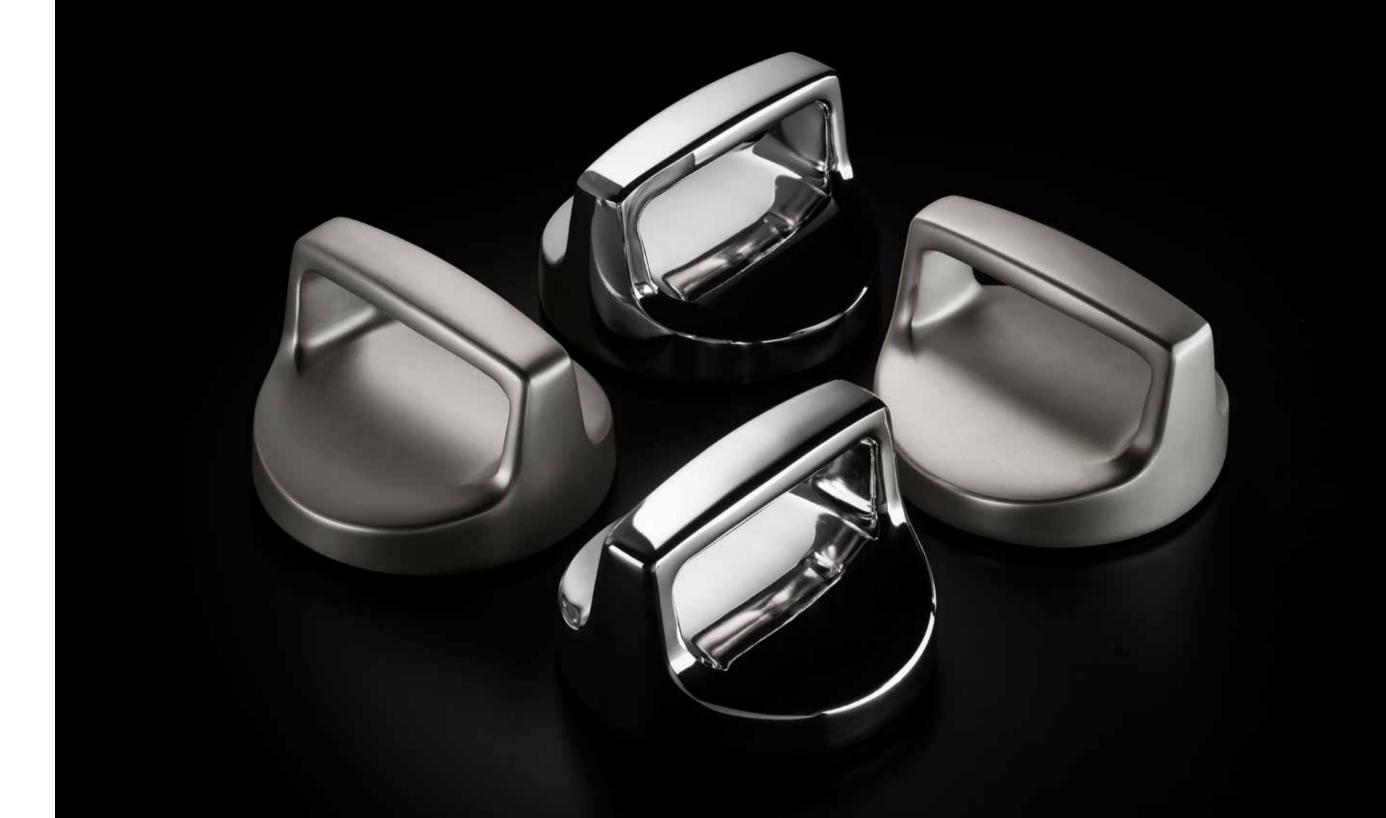

**TOTAL BLACK** Polished nickel

MATT TOTAL BLACK Enamelled nickel

FINISHES

**PURE SILVER** Polished 999/1000 pure silver

**MATT PURE SILVER** Enamelled 999/1000 pure silver