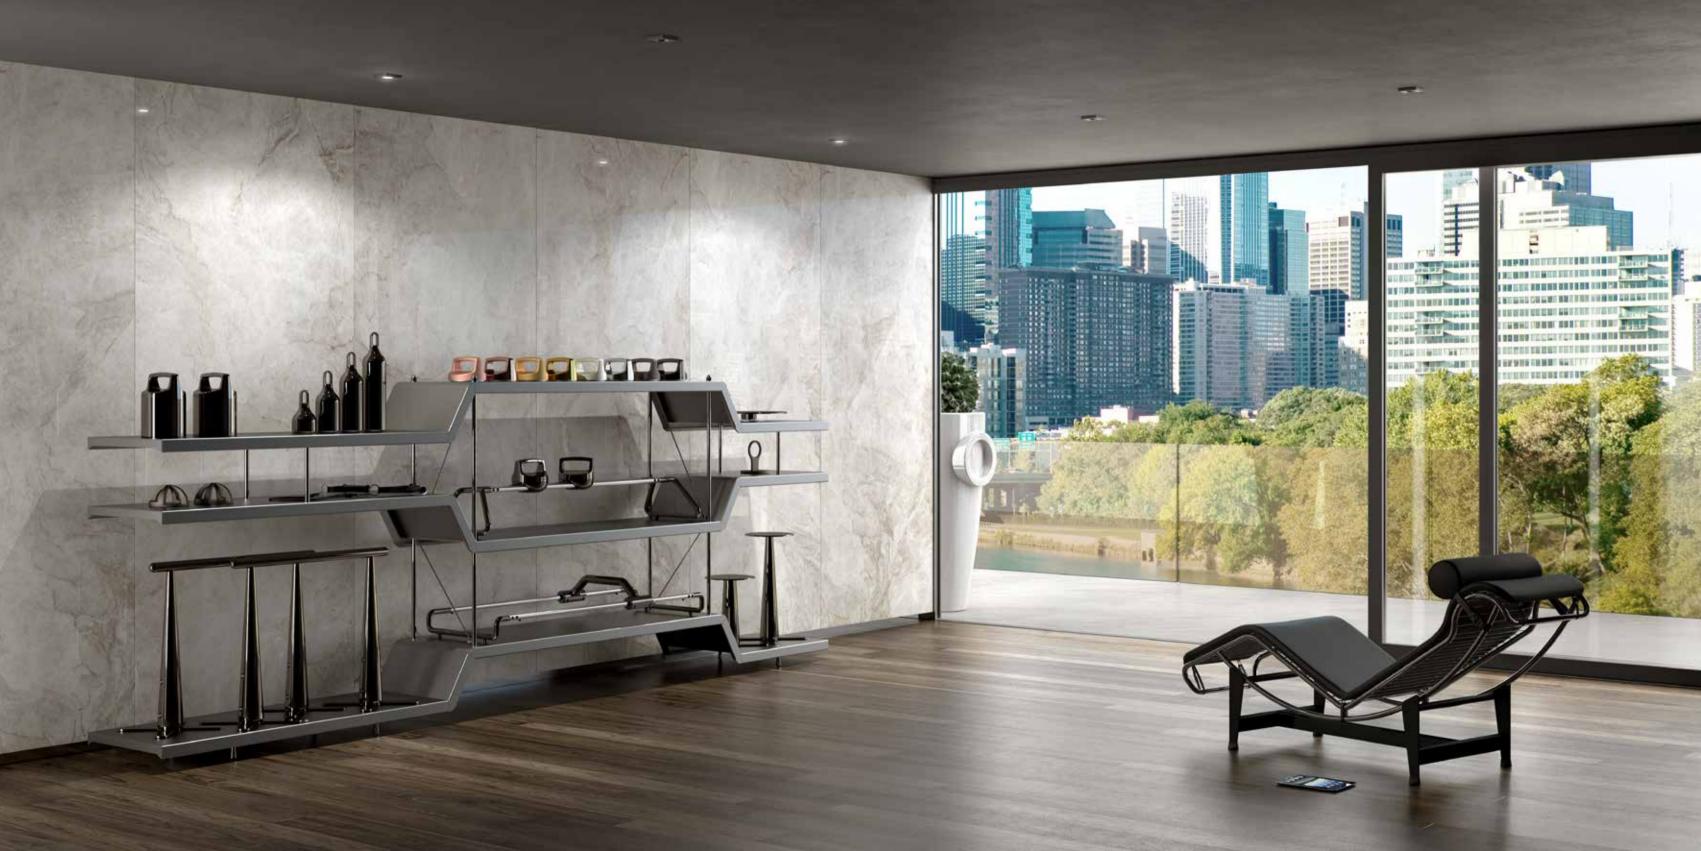

#### / MYLIBRERIA

This shelf was born of a complex system merging high-quality materials and technologies, designed and tested by experienced engineers. MyLibreria was built to elegantly display the unique design of and safely store the MyJewels Collection, complimenting any interior space. The vast selection of finishes and colors provides numerous personal and custom solutions.

/ MYLIBRERIA