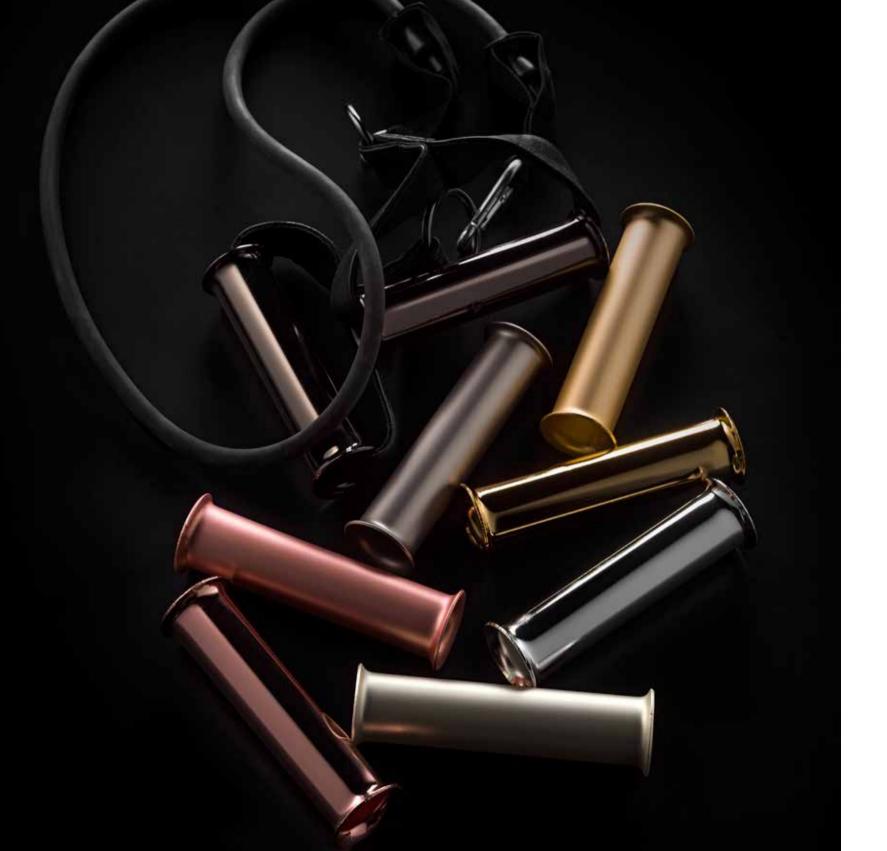

#### / LUXURY HANDLES

Show your true colors with these personal luxury handles, durable and smooth with leather wraps clip-on with ease to resistance bands. The kit comes with two handles and five bands of varying resistance: 10 lbs, 20 lbs, 30 lbs, 40 lbs, and 50 lbs. Increase strength, endurance, flexibility, balance, and mobility with resistance training.

**TOTAL BLACK** Polished nickel

MATT TOTAL BLACK Enamelled nickel

FINISHES

**PURE SILVER** Polished 999/1000 pure silver

**MATT PURE SILVER** Enamelled 999/1000 pure silver

#### **BLOSSOM GOLD**

Polished alkaline copper

#### MATT BLOSSOM GOLD

Enamelled alkaline copper

#### 24 GOLD

Polished 24k gold

### MATT 24 GOLD

Enamelled 24k gold