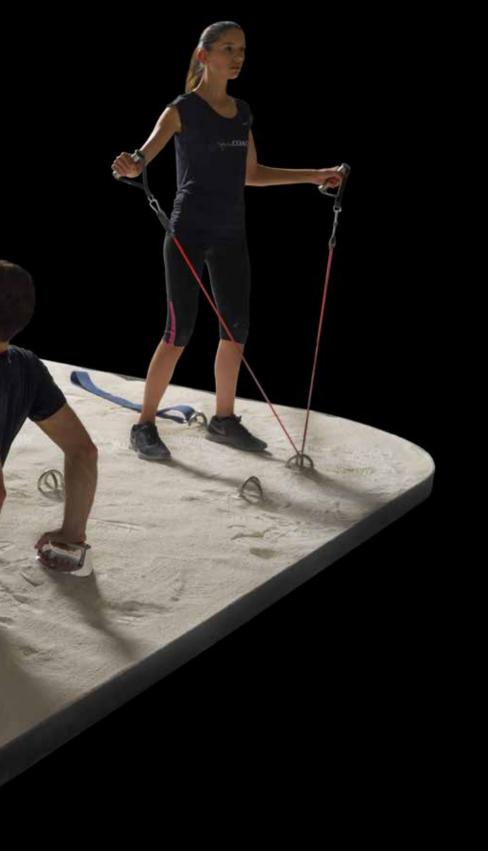

#### / MYEQUILIBRIA APP

There are over 500 videos in the MyEquilibria workout protocol conceived by personal trainers. This video library will continue to expand and empower thanks to the numerous collaborations established with elite trainers and athletes worldwide.

It's easy to create a customized workout program by choosing a difficulty level, your favorite equipment, and the wellness goals you'd like to focus on.