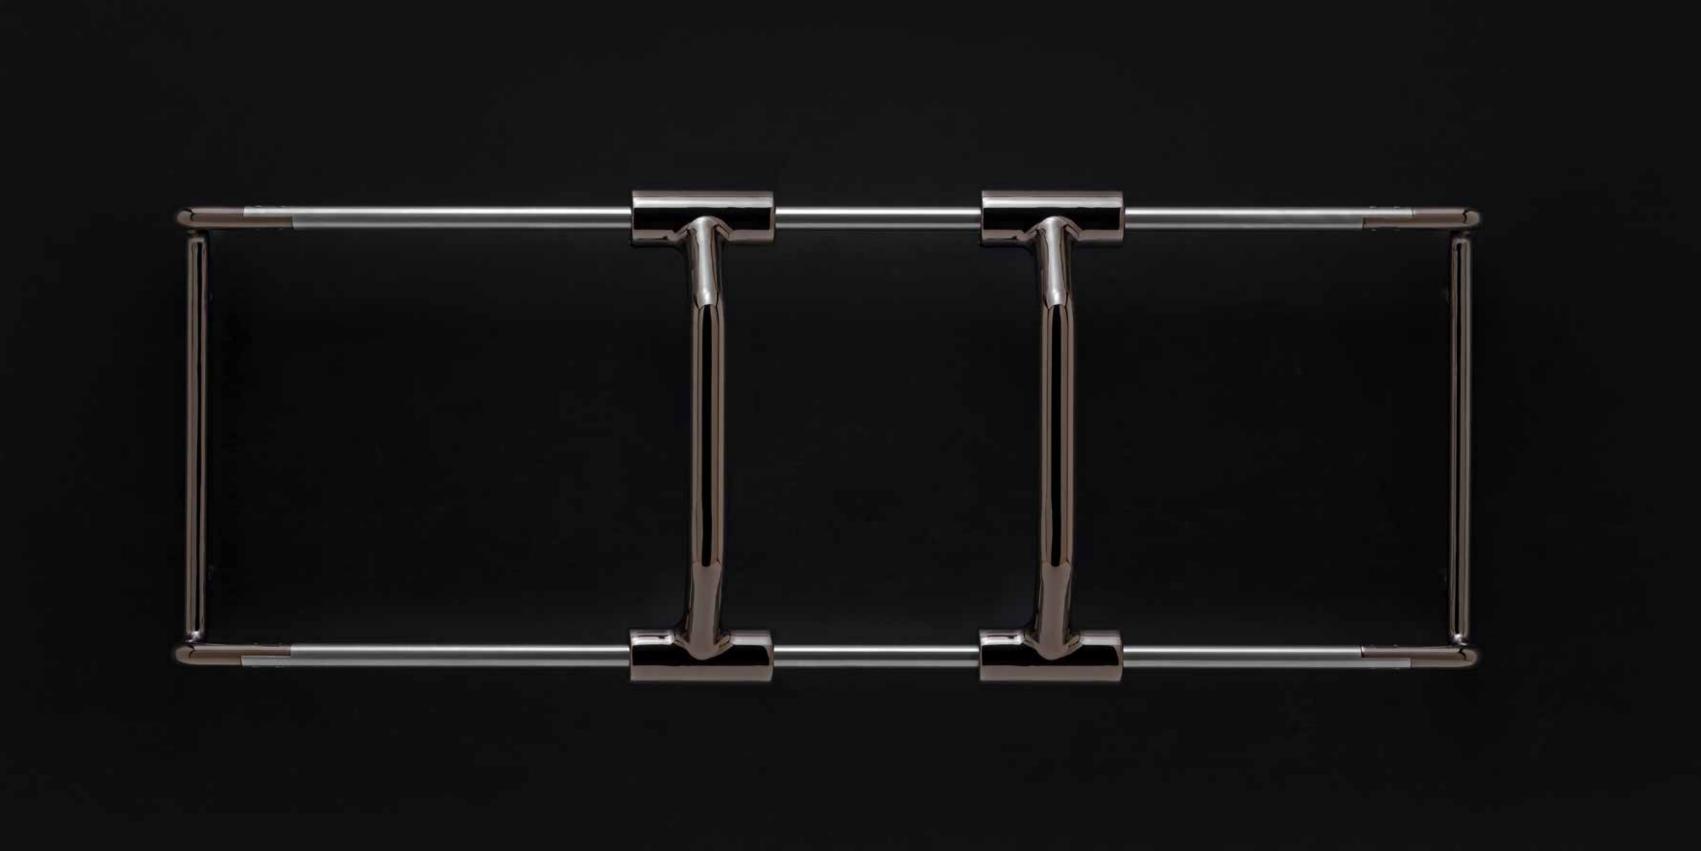

#### / AB BAR

This is a professional and innovative version of an old-school ab wheel. The handlebar, incorporated into a specially designed parallel steel track, allows for a smooth, guided movement.

/ AB BAR

#### / DOUBLE AB BAR

The creative and unique equipment merges sliding push-up handles with a classic ab bar. Increase resistance to traditional ab exercises or use the double bars for a challenging series of push-ups. The beautiful design stokes curiosity-inspiring any number of inventive exercises.