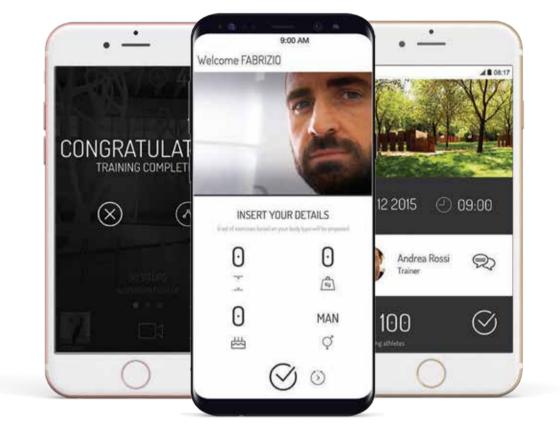

#### / MYEQUILIBRIA APP

There are over 500 videos in the MyEquilibria workout protocol conceived by personal trainers. This video library will continue to expand and empower thanks to the numerous collaborations established with elite trainers and athletes worldwide.

It's easy to create a customized workout program by choosing a difficulty level, your favorite equipment, and the wellness goals you'd like to focus on.