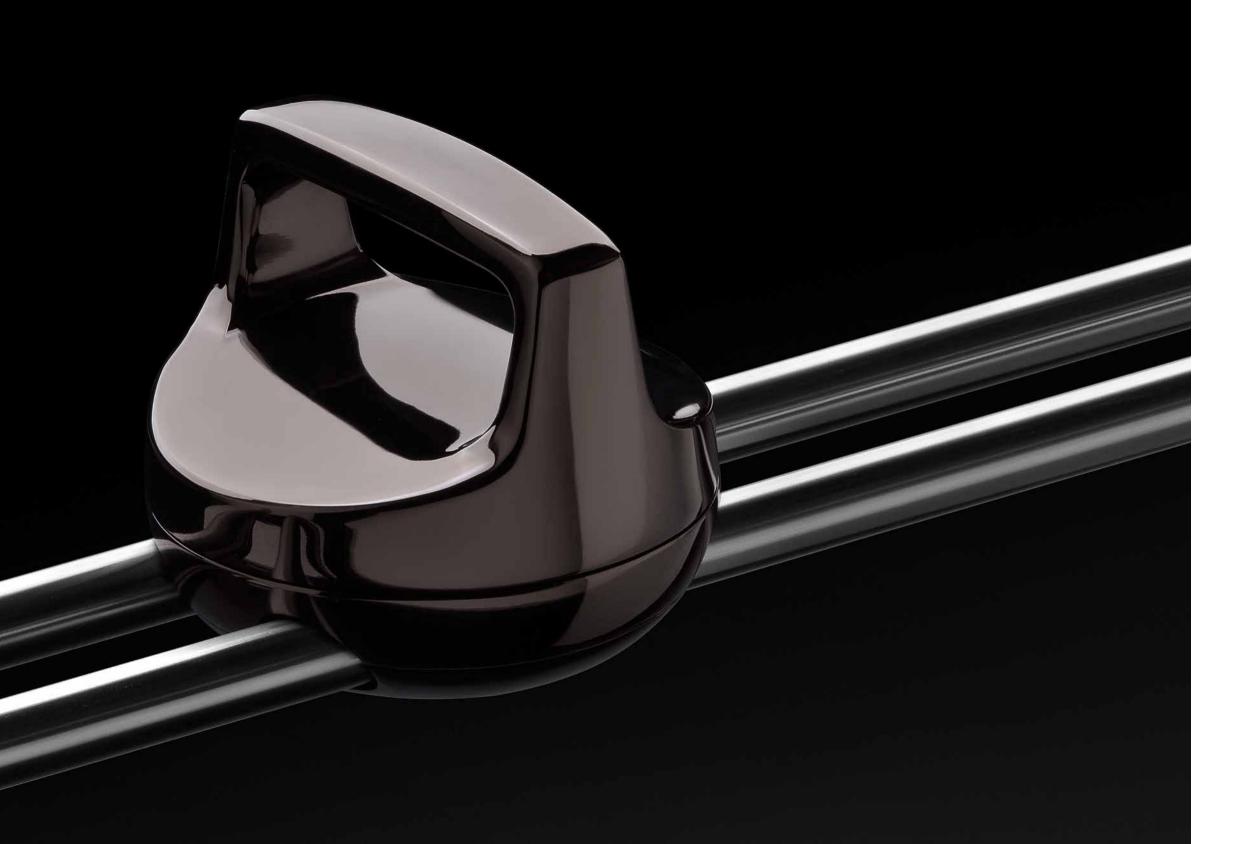

**TOTAL BLACK** Polished nickel

MATT TOTAL BLACK Enamelled nickel

FINISHES

**PURE SILVER** Polished 999/1000 pure silver

**MATT PURE SILVER** Enamelled 999/1000 pure silver