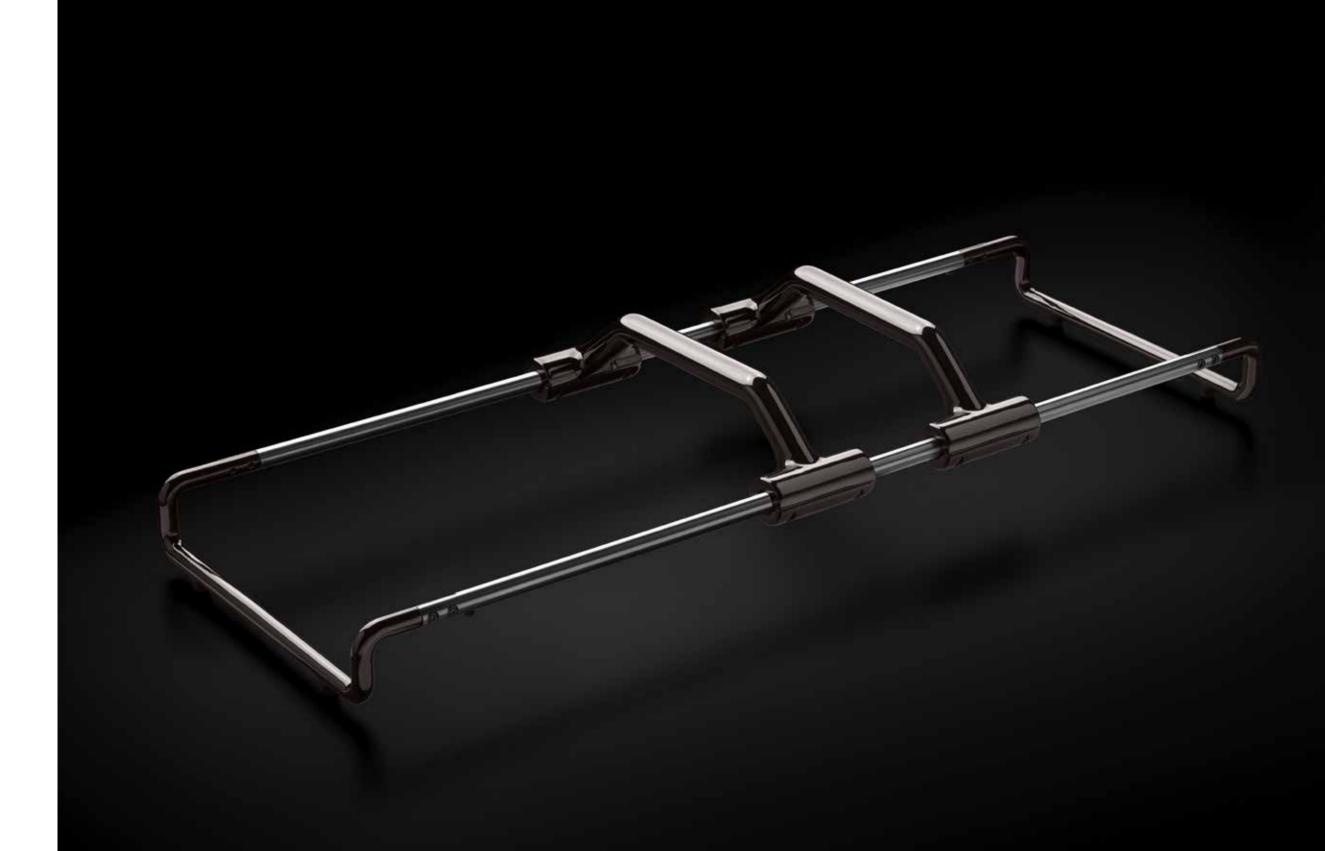

#### / AB BAR

This is a professional and innovative version of an old-school ab wheel. The handlebar, incorporated into a specially designed parallel steel track, allows for a smooth, guided movement.

/ AB BAR

#### / DOUBLE AB BAR

The creative and unique equipment merges sliding push-up handles with a classic ab bar. Increase resistance to traditional ab exercises or use the double bars for a challenging series of push-ups. The beautiful design stokes curiosity-inspiring any number of inventive exercises.