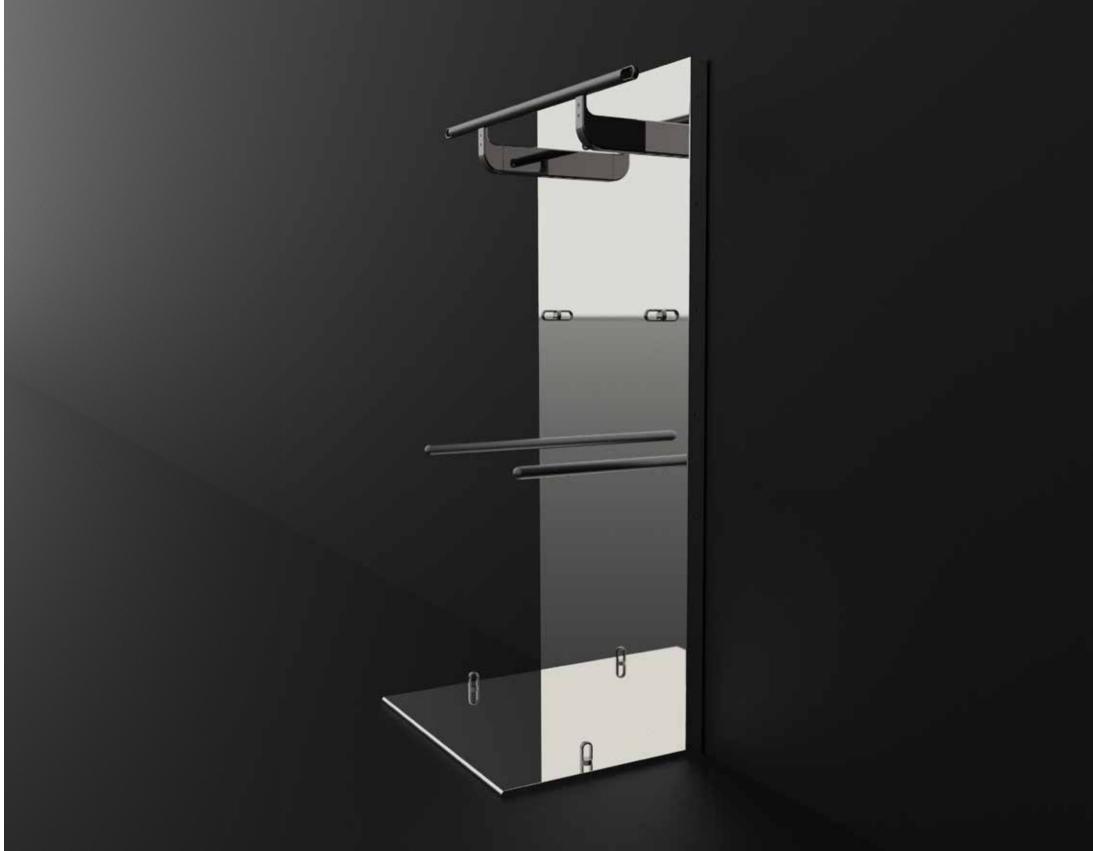

#### / PERSONAL GYM WALL

A complete personal gym in a sleek compact design. The reflective finish on the wall creates a mirror effect allowing one to improve their form for optimal results. Consisting of the Pull-Up Bar, Dip Bars, two Overhead Hooks for TRX, two Elevated Hooks and two Ground Hooks for resistance bands. Includes resistance bands kit with luxury clip-on handles and five bands of varying resistance: 10 lbs, 20 lbs, 30 lbs, 40 lbs and 50 lbs.

The beautiful design and durable tools enable hundreds of exercises for an always inspired workout.

(2)