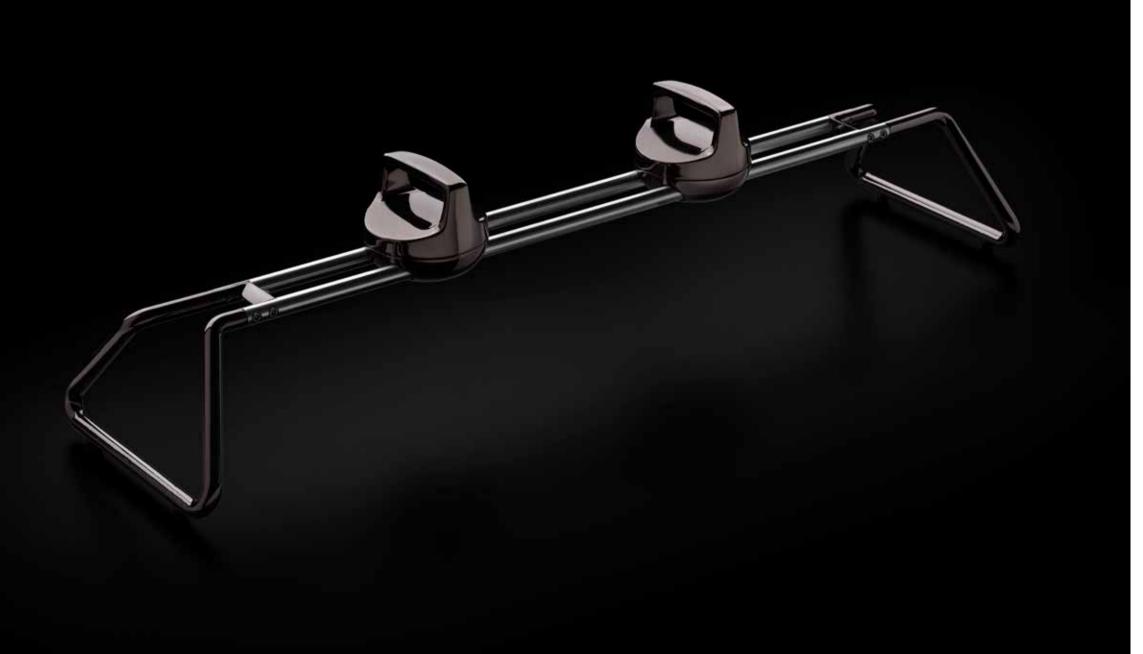

#### / AB BAR

This is a professional and innovative version of an old-school ab wheel. The handlebar, incorporated into a specially designed parallel steel track, allows for a smooth, guided movement.

/ AB BAR

#### / DOUBLE AB BAR

The creative and unique equipment merges sliding push-up handles with a classic ab bar. Increase resistance to traditional ab exercises or use the double bars for a challenging series of push-ups. The beautiful design stokes curiosity-inspiring any number of inventive exercises.