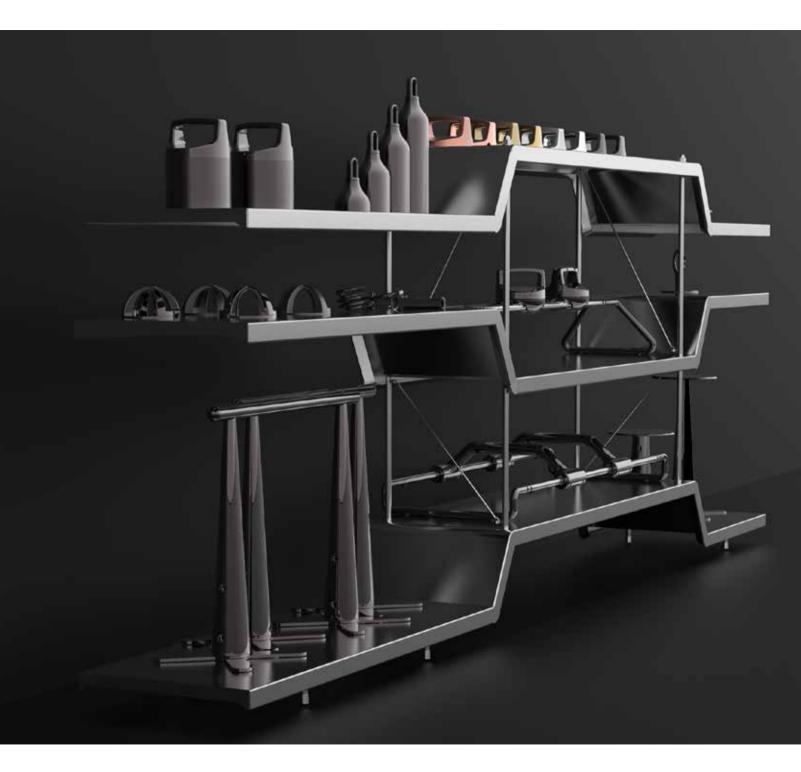

#### / MYLIBRERIA

This shelf was born of a complex system merging high-quality materials and technologies, designed and tested by experienced engineers. MyLibreria was built to elegantly display the unique design of and safely store the MyJewels Collection, complimenting any interior space. The vast selection of finishes and colors provides numerous personal and custom solutions.

/ MYLIBRERIA