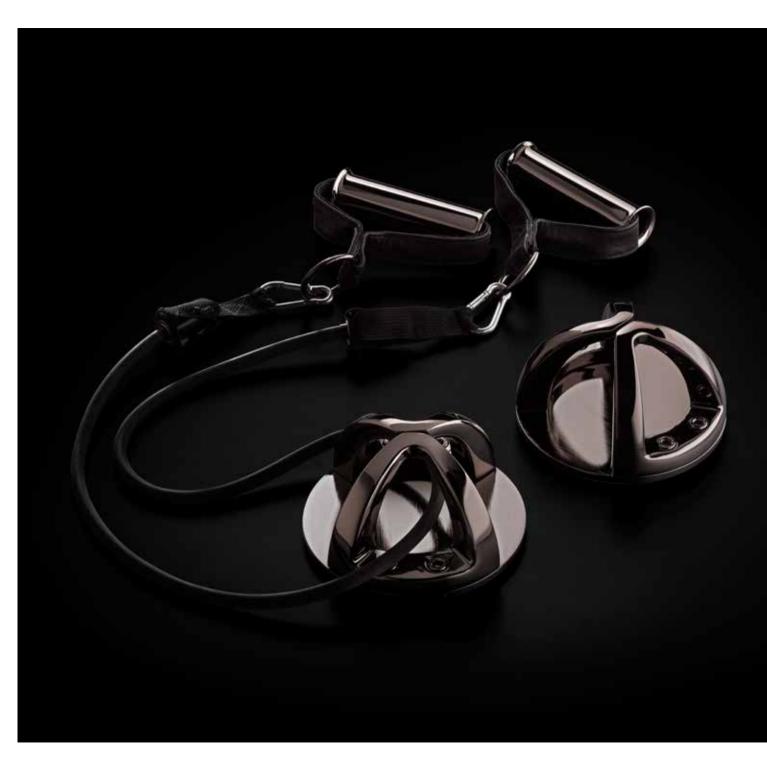

#### / GROUND HOOKS

Thanks to a wide range of tubes featuring various resistance levels and the Easy-Connect Hook System, it is possible to do hundreds of strength training, resistance and coordination exercises.

/ GROUND HOOKS

THE COLLECTION

100

#### / LUXURY HANDLES

Show your true colors with these personal luxury handles, durable and smooth with leather wraps clip-on with ease to resistance bands. The kit comes with two handles and five bands of varying resistance: 10 lbs, 20 lbs, 30 lbs, 40 lbs, and 50 lbs. Increase strength, endurance, flexibility, balance, and mobility with resistance training.