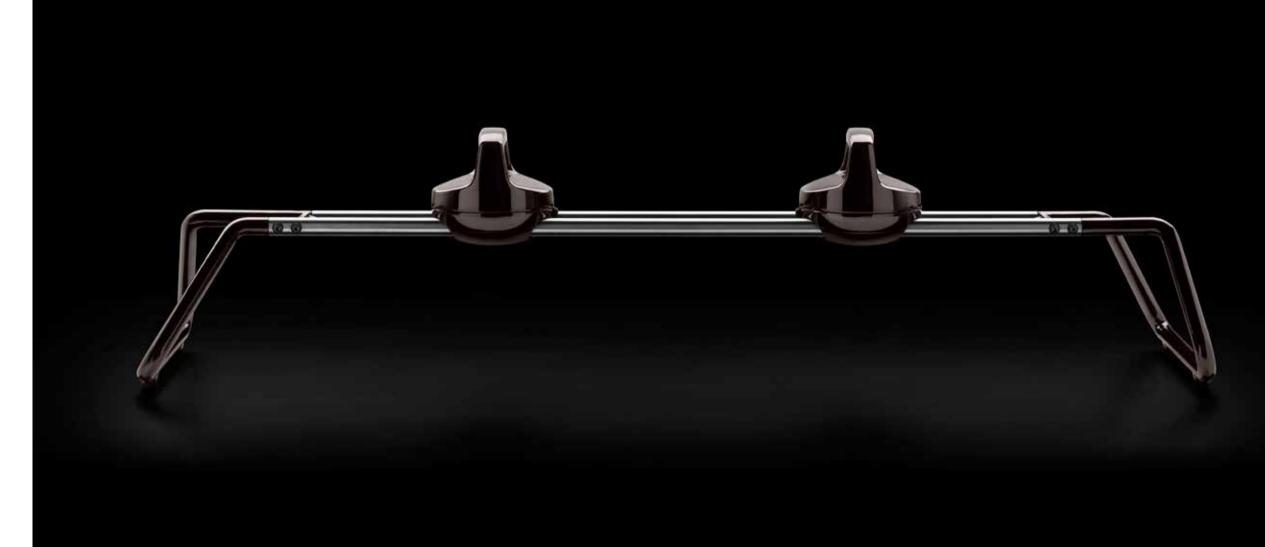

#### / LUXURY HANDLES

Show your true colors with these personal luxury handles, durable and smooth with leather wraps clip-on with ease to resistance bands. The kit comes with two handles and five bands of varying resistance: 10 lbs, 20 lbs, 30 lbs, 40 lbs, and 50 lbs. Increase strength, endurance, flexibility, balance, and mobility with resistance training.