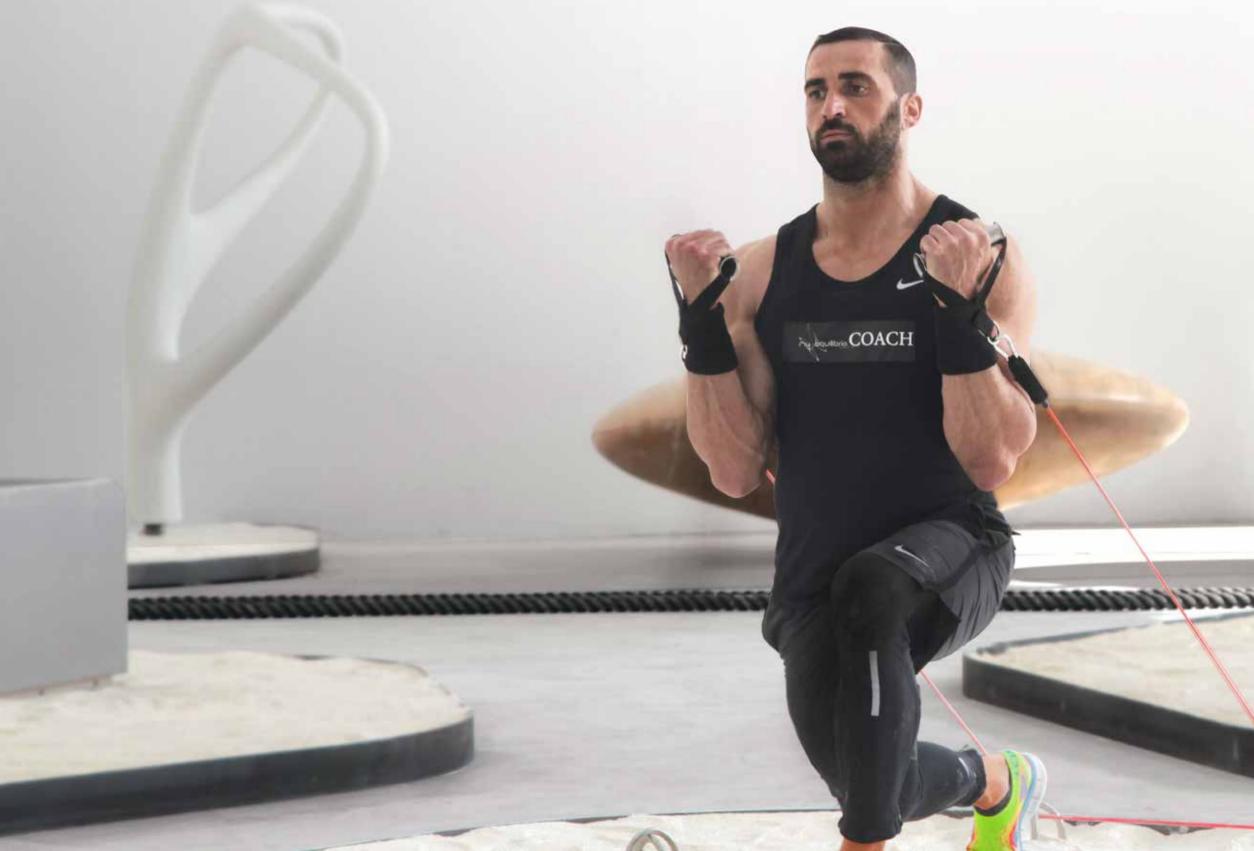

#### / LUXURY HANDLES

Show your true colors with these personal luxury handles, durable and smooth with leather wraps clip-on with ease to resistance bands. The kit comes with two handles and five bands of varying resistance: 10 lbs, 20 lbs, 30 lbs, 40 lbs, and 50 lbs. Increase strength, endurance, flexibility, balance, and mobility with resistance training.

#### / GROUND HOOKS

Thanks to a wide range of tubes featuring various resistance levels and the Easy-Connect Hook System, it is possible to do hundreds of strength training, resistance and coordination exercises.