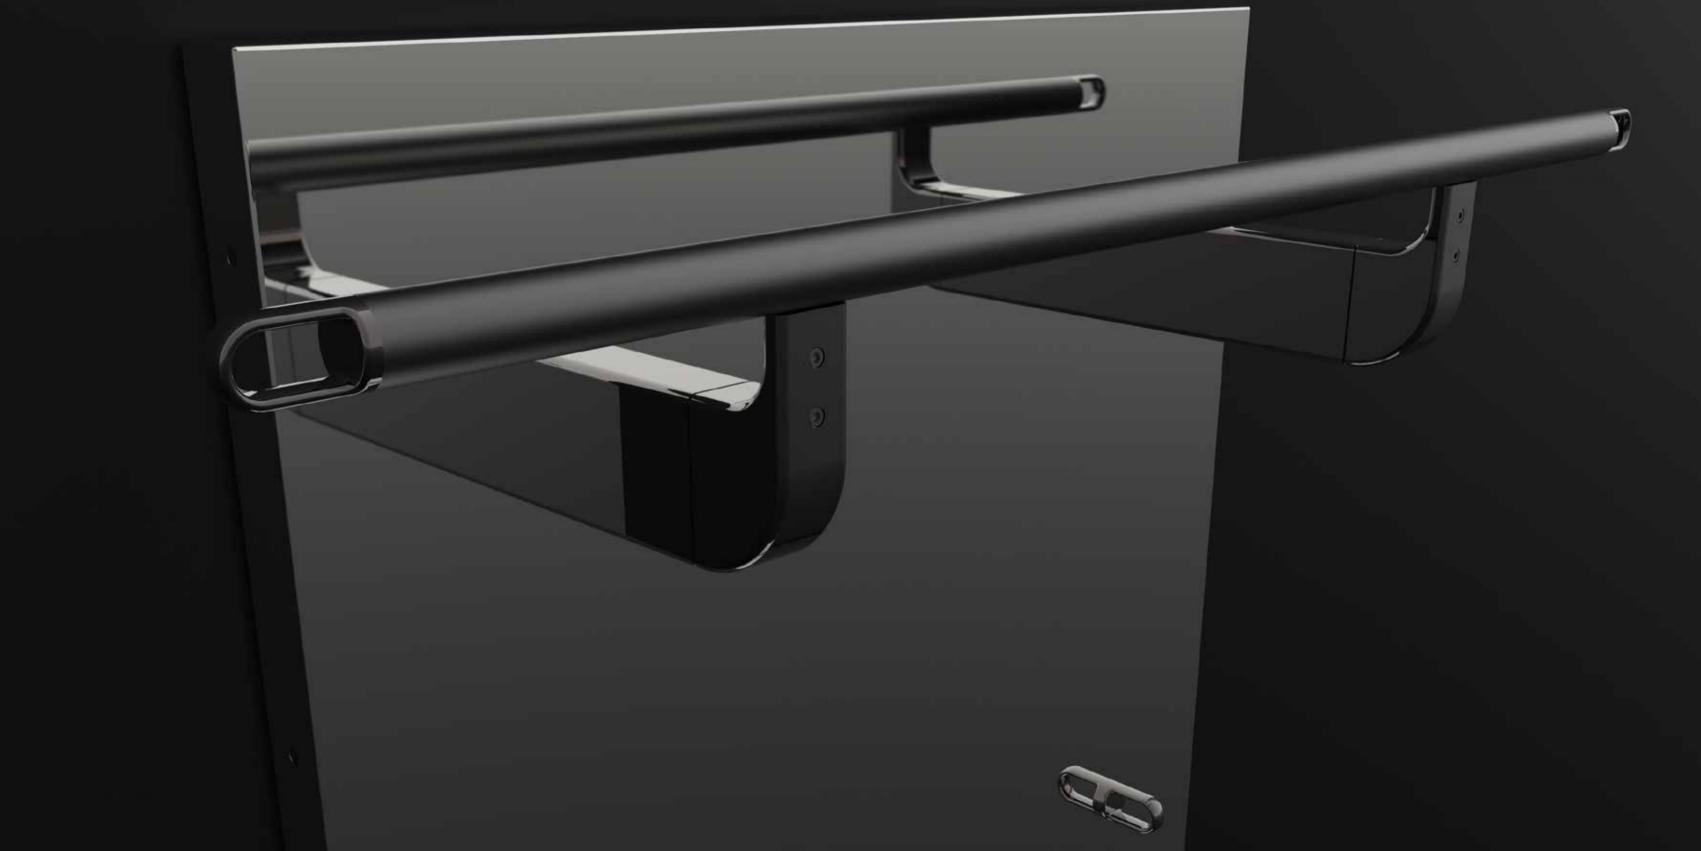

#### / PULL-UP BAR

Designed to increase mass and strength in the upper body. Pull-up Bar provides complete and multifunctional exercises for beginners and professional users. / PULL-UP BAR

THE COLLECTION

#### / PERSONAL GYM WALL

A complete personal gym in a sleek compact design. The reflective finish on the wall creates a mirror effect allowing one to improve their form for optimal results. Consisting of the Pull-Up Bar, Dip Bars, two Overhead Hooks for TRX, two Elevated Hooks and two Ground Hooks for resistance bands. Includes resistance bands kit with luxury clip-on handles and five bands of varying resistance: 10 lbs, 20 lbs, 30 lbs, 40 lbs and 50 lbs.