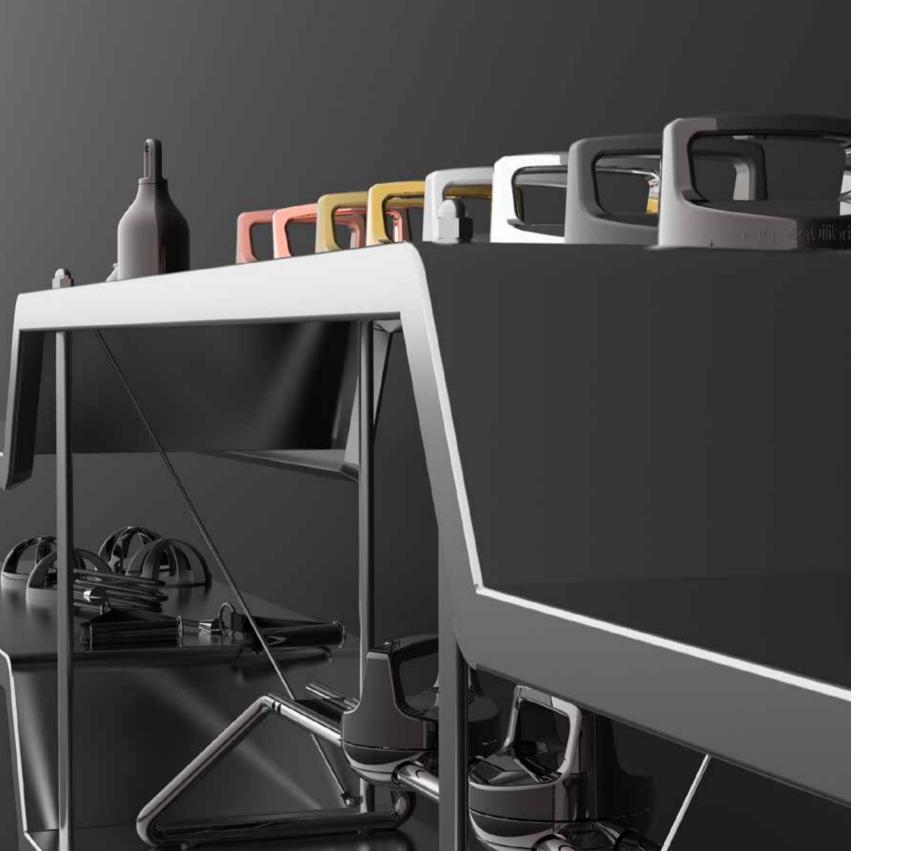

#### / LUXURY HANDLES

Show your true colors with these personal luxury handles, durable and smooth with leather wraps clip-on with ease to resistance bands. The kit comes with two handles and five bands of varying resistance: 10 lbs, 20 lbs, 30 lbs, 40 lbs, and 50 lbs. Increase strength, endurance, flexibility, balance, and mobility with resistance training.

#### / MYLIBRERIA

This shelf was born of a complex system merging high-quality materials and technologies, designed and tested by experienced engineers. MyLibreria was built to elegantly display the unique design of and safely store the MyJewels Collection, complimenting any interior space. The vast selection of finishes and colors provides numerous personal and custom solutions.