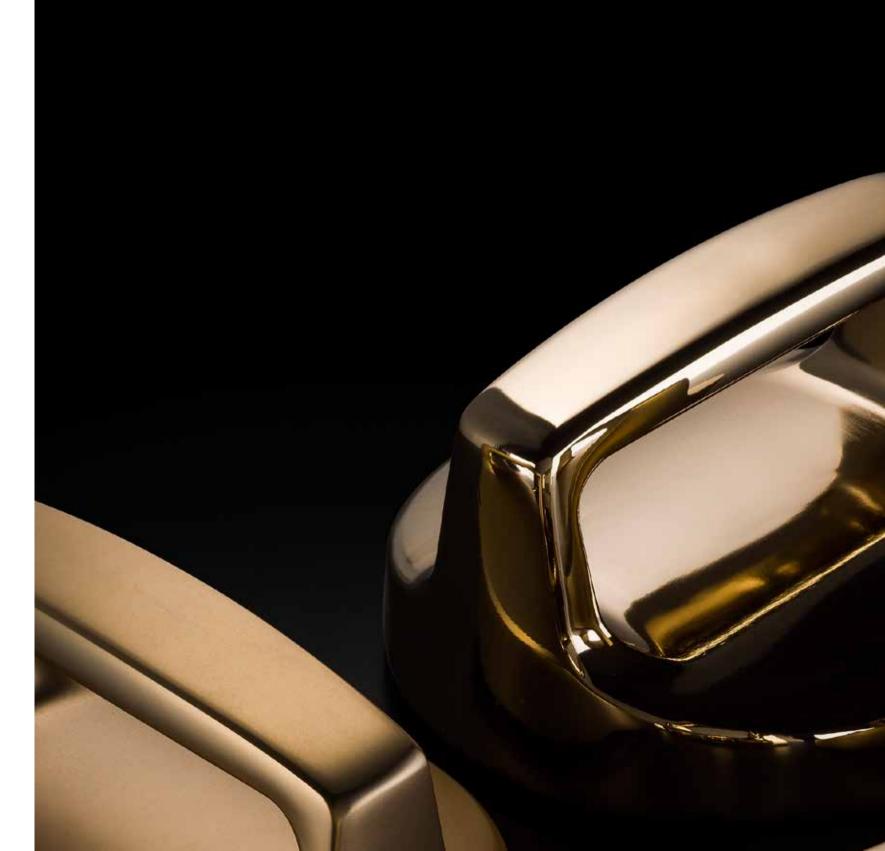

#### / LUXURY HANDLES

Show your true colors with these personal luxury handles, durable and smooth with leather wraps clip-on with ease to resistance bands. The kit comes with two handles and five bands of varying resistance: 10 lbs, 20 lbs, 30 lbs, 40 lbs, and 50 lbs. Increase strength, endurance, flexibility, balance, and mobility with resistance training.