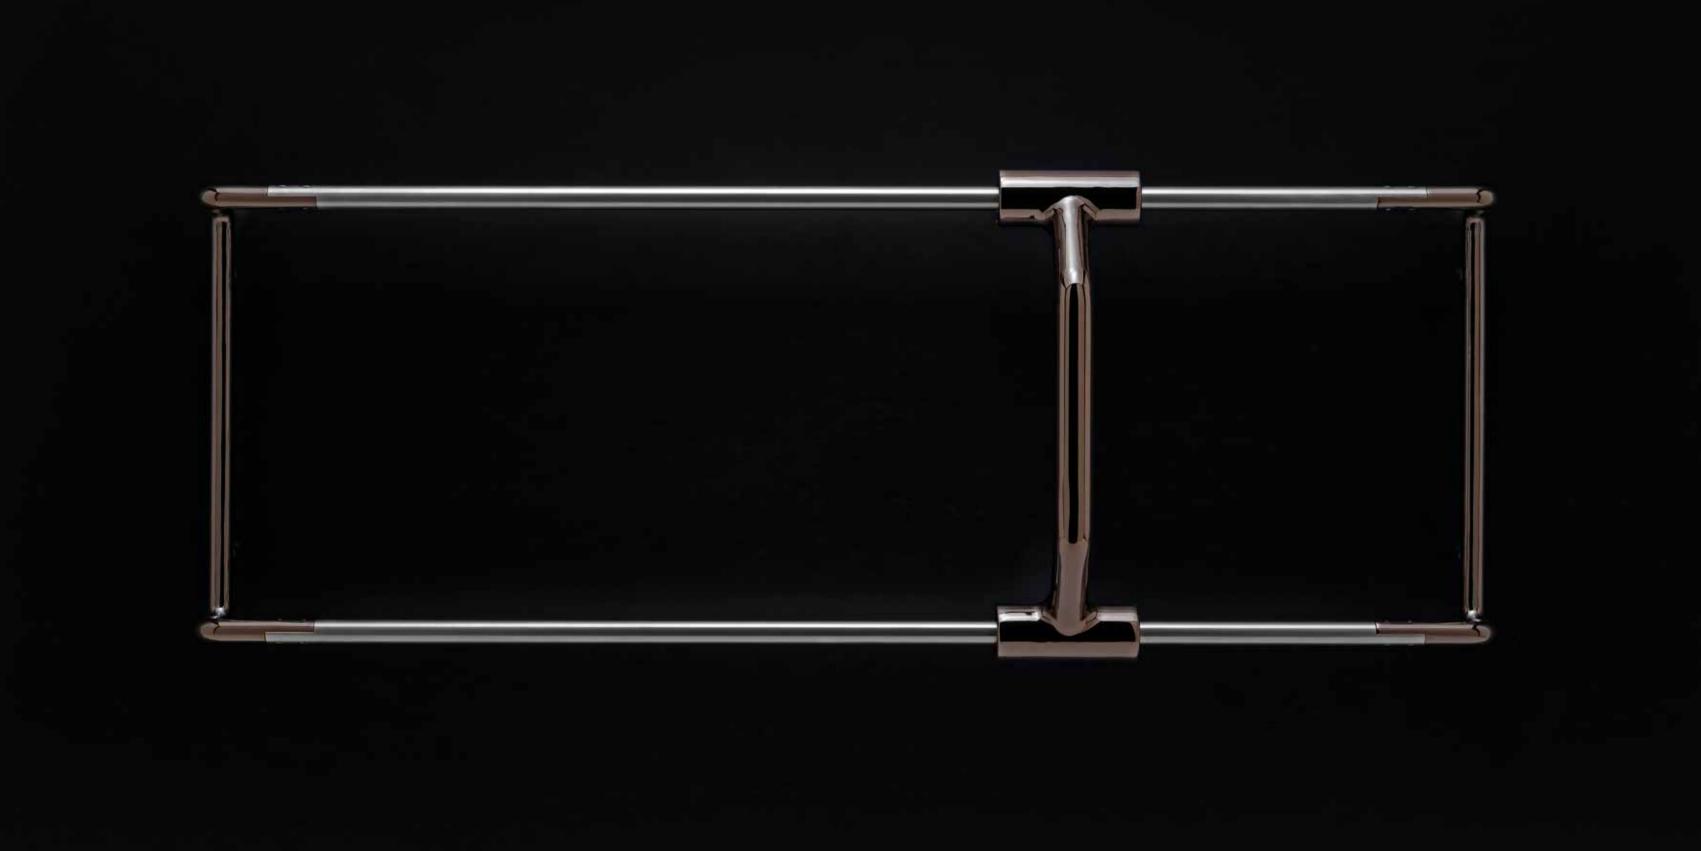

#### / AB BAR

This is a professional and innovative version of an old-school ab wheel. The handlebar, incorporated into a specially designed parallel steel track, allows for a smooth, guided movement.

/ AB BAR