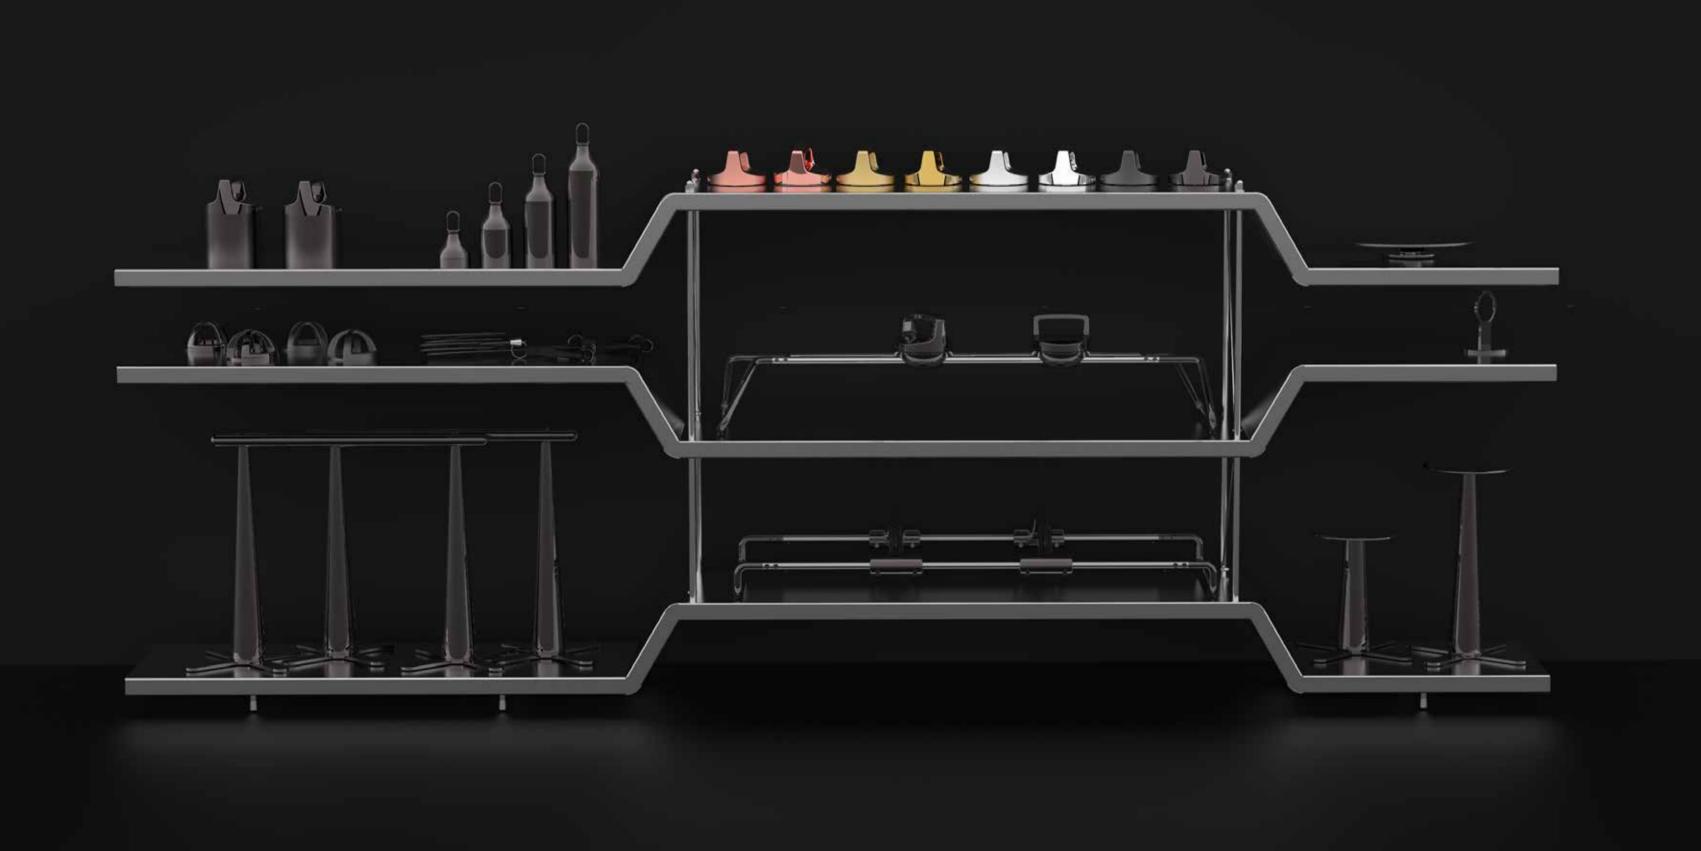

#### / MYLIBRERIA

This shelf was born of a complex system merging high-quality materials and technologies, designed and tested by experienced engineers. MyLibreria was built to elegantly display the unique design of and safely store the MyJewels Collection, complimenting any interior space. The vast selection of finishes and colors provides numerous personal and custom solutions.

/ MYLIBRERIA